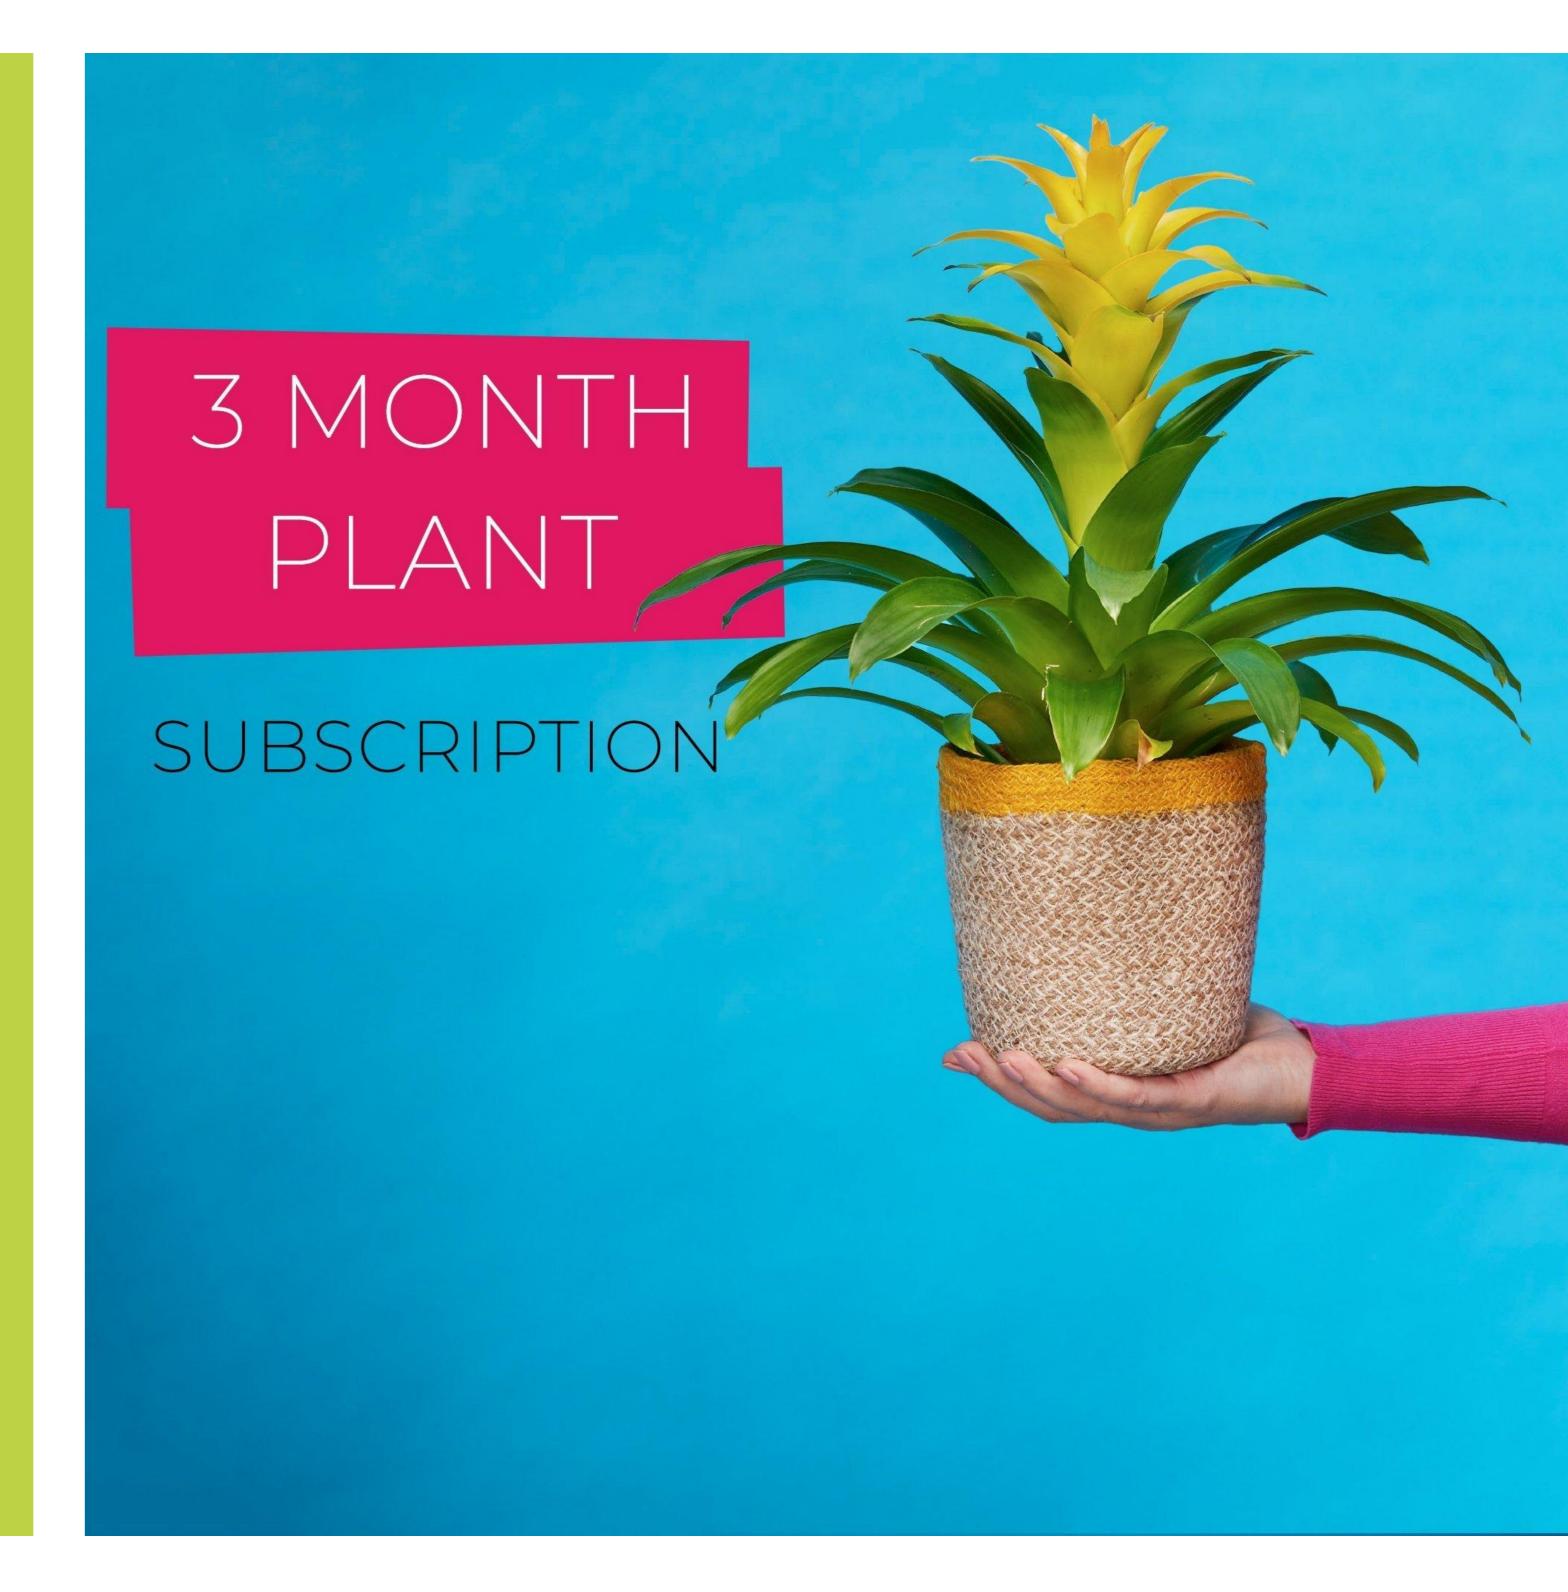

## PLANT SUBSCRIPTIONS

Your first plant will be with you soon.

No need to do anything. Every month, for the next 3 months, you can enjoy enjoy a selection of the best indoor, flowering house plants, designed and delivered to you in their very own container.

You will receive 3 deliveries in total, each one guaranteed to brighten your day.

A little note about your plant delivery:

After your first delivery, subsequent deliveries will be made on or around the 18th of each month. The exception to delivery on or around the 18th of each consecutive month will be where the 18th of the month falls on a Sunday or a Bank Holiday, in which case delivery will be made on the first available working day thereafter.