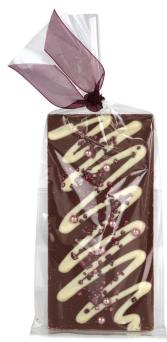

ALL INFORMATION INCLUDED BELOW IS CORRECT AS AT THE TIME THAT OUR BROCHURE WENT TO PRESS BUT PLEASE BE AWARE THAT IN THE EVENT THAT A SUBSTITUTION IS MADE, THIS NUTRITIONAL AND ALLERGEN SUMMARY MAY NOT REFLECT THE TRUE CONTENTS OF THE GIFT.

IF YOU HAVE ANY CONCERNS IN
RELATION TO ALLERGENS OR ANY OTHER DIETARY
REQUIREMENTS, PLEASE CONTACT US PRIOR TO
PURCHASE.

## New English Teas Rosehip & Hibiscus Tea 10 Infusions 20g





## Claires Handmade Strawberries with Champagne Conserve 130g





## Linden Lady Milk Chocolate Bar 100g







## **Gold Crown Mini Cherry Almond Loaf**





## Mini Cherry & Almond Cake INGREDIENTS Sutanas (43%)(Sutanas, Sunflower Oil), Wheat Plour, Liquid whole Egg. Margarine (Vegetable Oil (Palm, Papeseeg), Water, Sait, Natural Flavour), Sugar Humectant Vegetable Oil (Palm, Papeseeg), Water, Sait, Natural Flavour), Sugar Humectant Vegetable Oil (Palm, Papeseeg), Water, Sait, Natural Flavour), Sugar Humectant Vegetable Oil (Palm, Papeseeg), Water, Sait, Natural Flavour), Sugar Humectant Vegetable Oil (Palm, Papeseeg), Water, Sait, Natural Flavour), Sugar Acidty Regulator (Citric Acid), Colour (E127), Corriams Preservative (Sulphur Dioxide), Almonds (4%)(Nuts), Black Tractice (Came Molasses, invert Sugar Syrup), Gait, Acidty Pegulator Citric Acid, Preservative Sulphur Dioxide), Water, Whey P