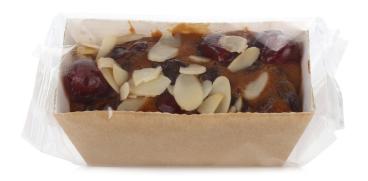

## **Gold Crown Mini Cherry Almond Loaf**

## Mini Cherry & Almond Cake INGREDIENTS Sutanas (43%)(Sutanas, Sunflower Oil), Wheat Plour, Liquid whole Egg. Margarine (Vegetable Oil (Palm, Papeseeg), Water, Sait, Natural Flavour), Sugar Humectant Vegetable Oil (Palm, Papeseeg), Water, Sait, Natural Flavour), Sugar Humectant Vegetable Oil (Palm, Papeseeg), Water, Sait, Natural Flavour), Sugar Humectant Vegetable Oil (Palm, Papeseeg), Water, Sait, Natural Flavour), Sugar Humectant Vegetable Oil (Palm, Papeseeg), Water, Sait, Natural Flavour), Sugar Acidty Regulator (Citric Acid), Colour (E127), Corriams Preservative (Sulphur Dioxide), Almonds (4%)(Nuts), Black Tractice (Came Molasses, invert Sugar Syrup), Gait, Acidty Pegulator Citric Acid, Preservative Sulphur Dioxide), Water, Whey Powder (Milk), Baking puwder, Colour (Caramel E150c), Brandy flavouring. NUTRITIONAL INFORMATION PEP 100g ENERGY 1387/RJJ20RJ21 FAT 3 bq SATURATES 3 7g CARBOHYDRATE 61 bg SUGARS 50 3g PROTEIN 4 3g SALF 0 5g For allergens including cereals containing gluten see ingredients in bold print May contain soya and cherry fruit stones. Store in a cool dry place. Once opened consume within 3 days Gold Crown Bakeries Ltd., Hull, Hu7 0YF