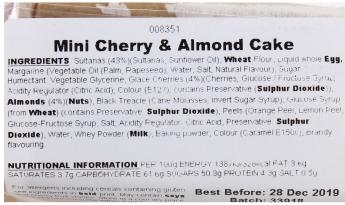

## Mini Cherry & Almond Cake INGREDIENTS Sutanas (43%)(Sutanas, Sunflower Oil), Wheat Plour, Liquid whole Egg. Margarine (Vegetable Oil (Palm, Papeseeg), Water, Sait, Natural Flavour), Sugar Humectant Vegetable Oil (Palm, Papeseeg), Water, Sait, Natural Flavour), Sugar Humectant Vegetable Oil (Palm, Papeseeg), Water, Sait, Natural Flavour), Sugar Humectant Vegetable Oil (Palm, Papeseeg), Water, Sait, Natural Flavour), Sugar Humectant Vegetable Oil (Palm, Papeseeg), Water, Sait, Natural Flavour), Sugar Acidty Regulator (Citric Acid), Colour (E127), Corriams Preservative (Sulphur Dioxide), Almonds (4%)(Nuts), Black Tractice (Came Molasses, invert Sugar Syrup), Gait, Acidty Pegulator Citric Acid, Preservative Sulphur Dioxide), Water, Whey Powder (Milk), Baking puwder, Colour (Caramel E150c), Brandy flavouring. NUTRITIONAL INFORMATION PEP 100g ENERGY 1387/RJJ20RJ21 FAT 3 bq SATURATES 3 7g CARBOHYDRATE 61 bg SUGARS 50 3g PROTEIN 4 3g SALF 0 5g For allergens including cereals containing gluten see ingredients in bold print May contain soya and cherry fruit stones. Store in a cool dry place. Once opened consume within 3 days Gold Crown Bakeries Ltd., Hull, Hu7 0YF