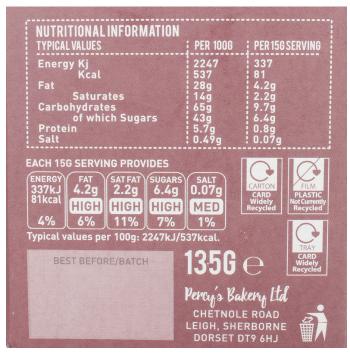

# INGREDIENTS: White Chocolate (Sugar, Cocoa Butter, Whole Milk Powder, Emulsifier: Soya Lecithin, Natural Vanilla Flavouring) (33%), Wheat Flour (With Added Calcium, Iron, Niacin, Thiamin), Sugar, Vegetable Oil (Palm Oil, Rapeseed Oil), Butter (Milk), Egg White Powder (Wheat Starch (Gluten), Dried Egg Albumen, Sugar, Modified Starch, Dextrose, Acidity Regulators (Cream Of Tartar, Calcium Lactatel, Lactic Acid, Guar Gum, Tartaric Acid), Salt, Raspberry Natural Flavouring (0.1%), Colour E129 (Can Negatively Affect Children's Attention And Activity). White chocolate contains 28% minimum cocoa solids and 22% milk solids May contain nuts. For Allergens see ingredients in BOLD. STORAGEINSTRUCTIONS Store in a cool, dry place away from direct sunlight. Once pack is opened the product should be kept in an airtight container. NUTRITIONALINFORMATION TYPICAL VALUES PER 1006 PER 156 SERVING