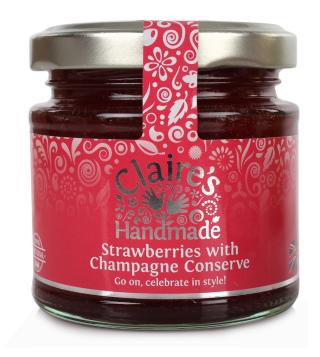

ALL INFORMATION INCLUDED BELOW IS CORRECT AS AT THE TIME THAT OUR BROCHURE WENT TO PRESS BUT PLEASE BE AWARE THAT IN THE EVENT THAT A SUBSTITUTION IS MADE, THIS NUTRITIONAL AND ALLERGEN SUMMARY MAY NOT REFLECT THE TRUE CONTENTS OF THE GIFT.

IF YOU HAVE ANY CONCERNS IN
RELATION TO ALLERGENS OR ANY OTHER DIETARY
REQUIREMENTS, PLEASE CONTACT US PRIOR TO
PURCHASE.

## New English Teas Rosehip & Hibiscus Tea 10 Infusions 20g





## Claires Handmade Strawberries with Champagne Conserve 130g





## Linden Lady Milk Chocolate Bar 100g







## **Gold Crown Mini Cherry Almond Loaf**





## Mini Cherry & Almond Cake INGREDIENTS Sutanas (43%)(Sutanas, Sunflower Oil), Wheat Plour, Liquid whole Egg. Margarine (Vegetable Oil (Palm, Papeseeg), Water, Sait, Natural Flavour), Sugar Humectant Vegetable Oil (Palm, Papeseeg), Water, Sait, Natural Flavour), Sugar Humectant Vegetable Oil (Palm, Papeseeg), Water, Sait, Natural Flavour), Sugar Humectant Vegetable Oil (Palm, Papeseeg), Water, Sait, Natural Flavour), Sugar Humectant Vegetable Oil (Palm, Papeseeg), Water, Sait, Natural Flavour), Sugar Acidty Regulator (Citric Acid), Colour (E127), Corriams Preservative (Sulphur Dioxide), Almonds (4%)(Nuts), Black Tractice (Came Molasses, invert Sugar Syrup), Gait, Acidty Pegulator Citric Acid,