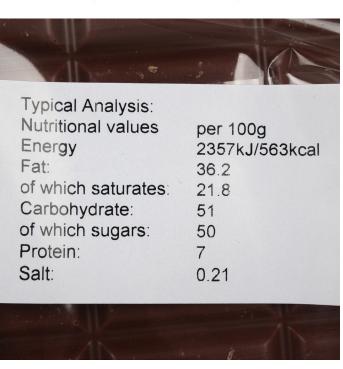

ALL INFORMATION INCLUDED BELOW IS CORRECT AS AT THE TIME THAT OUR BROCHURE WENT TO PRESS BUT PLEASE BE AWARE THAT IN THE EVENT THAT A SUBSTITUTION IS MADE, THIS NUTRITIONAL AND ALLERGEN SUMMARY MAY NOT REFLECT THE TRUE CONTENTS OF THE GIFT.

IF YOU HAVE ANY CONCERNS IN
RELATION TO ALLERGENS OR ANY OTHER DIETARY
REQUIREMENTS, PLEASE CONTACT US PRIOR TO
PURCHASE.

## New English Teas Rosehip & Hibiscus Tea 10 Infusions 20g





## Claires Handmade Strawberries with Champagne Conserve 130g





## Linden Lady Milk Chocolate Bar 100g







## **Gold Crown Mini Cherry Almond Loaf**





## Mini Cherry & Almond Cake INGREDIENTS Sutanas (43%)(Sutanas, Sunflower Oil), Wheat Plour, Liquid whole Egg. Margarine (Vegetable Oil (Palm, Papeseeg), Water, Sait, Natural Flavour), Sugar Humectant Vegetable Oil (Palm, Papeseeg), Water, Sait, Natural Flavour), Sugar Humectant Vegetable Oil (Palm, Papeseeg), Water, Sait, Natural Flavour), Sugar Humectant Vegetable Oil (Palm, Papeseeg), Water, Sait, Natural Flavour), Sugar Humectant Vegetable Oil (Palm, Papeseeg), Water, Sait, Natural Flavour), Sugar Acidty Regulator (Citric Acid), Colour (E127), Corriams Preservative (Sulphur Dioxide), Almonds (4%)(Nuts), Black Tractice (Came Molasses, invert Sugar Syrup), Gait, Acidty Pegulator Citric Acid, Preservative Sulphur Dioxide), Water, Whey Pow