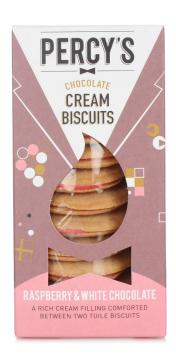

e Oil (Palm, Papeseeg), Water, Sait, Natural Flavour), Sugar Acidty Regulator (Citric Acid), Colour (E127), Corriams Preservative (Sulphur Dioxide), Almonds (4%)(Nuts), Black Tractice (Came Molasses, invert Sugar Syrup), Gait, Acidty Pegulator Citric Acid, Preservative Sulphur Dioxide), Water, Whey Powder (Milk), Baking puwder, Colour (Caramel E150c), Brandy flavouring. NUTRITIONAL INFORMATION PEP 100g ENERGY 1387/RJJ20RJ21 FAT 3 bq SATURATES 3 7g CARBOHYDRATE 61 bg SUGARS 50 3g PROTEIN 4 3g SALF 0 5g For allergens including cereals containing gluten see ingredients in bold print May contain soya and cherry fruit stones. Store in a cool dry place. Once opened consume within 3 days Gold Crown Bakeries Ltd., Hull, Hu7 0YF

### Percys Bakery Raspberry and White Chocolate Cream Biscuits 135g





# INGREDIENTS: White Chocolate (Sugar, Cocoa Butter, Whole Milk Powder, Emulsifier: Soya Lecithin, Natural Vanilla Flavouring) (33%), Wheat Flour (With Added Calcium, Iron, Niacin, Thiamin), Sugar, Vegetable Oil (Palm Oil, Rapeseed Oil), Butter (Milk), Egg White Powder (Wheat Starch (Gluten), Dried Egg Albumen, Sugar, Modified Starch, Dextrose, Acidity Regulators (Cream Of Tartar, Calcium Lactatel, Lactic Acid, Guar Gum, Tartaric Acid), Salt, Raspberry Natural Flavouring (0.1%), Colour E129 (Can Negatively Affect Children's Attention And Activity). White chocolate contains 28% minimum cocoa solids and 22% milk solids May contain nuts. For Allergens see ingredients in BOLD. STORAGEINSTRUCTIONS Store in a cool, dry place away from direct sunlight. Once pack is opened the product should b