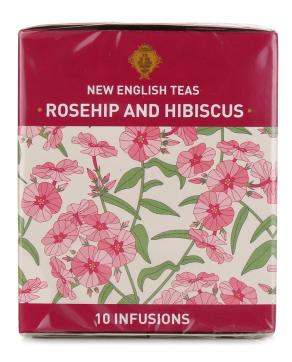

ALL INFORMATION INCLUDED BELOW IS CORRECT AS AT THE TIME THAT OUR BROCHURE WENT TO PRESS BUT PLEASE BE AWARE THAT IN THE EVENT THAT A SUBSTITUTION IS MADE, THIS NUTRITIONAL AND ALLERGEN SUMMARY MAY NOT REFLECT THE TRUE CONTENTS OF THE GIFT.

IF YOU HAVE ANY CONCERNS IN
RELATION TO ALLERGENS OR ANY OTHER DIETARY
REQUIREMENTS, PLEASE CONTACT US PRIOR TO
PURCHASE.

## New English Teas Rosehip & Hibiscus Tea 10 Infusions 20g





## Claires Handmade Strawberries with Champagne Conserve 130g





## Linden Lady Milk Chocolate Bar 100g







## **Gold Crown Mini Cherry Almond Loaf**





## Mini Cherry & Almond Cake INGREDIENTS Sutanas (43%)(Sutanas, Sunflower Oil), Wheat Plour, Liquid whole Egg. Margarine (Vegetable Oil (Palm, Papeseeg), Water, Sait, Natural Flavour), Sugar Humectant Vegetable Oil (Palm, Papeseeg), Water, Sait, Natural Flavour), Sugar Humectant Vegetable Oil (Palm, Papeseeg), Water, Sait, Natural Flavour), Sugar Humectant Vegetable Oil (Palm, Papeseeg), Water, Sait, Natural Flavour), Sugar Humectant Vegetable Oil (Palm, Papeseeg), Water, Sait, Natural Flavour), Sugar Acidty Regulator (Citric Acid), Colour (E127), Corriams Preservative (Sulphur Dioxide), Almonds (4%)(Nuts), Black Tractice (Came