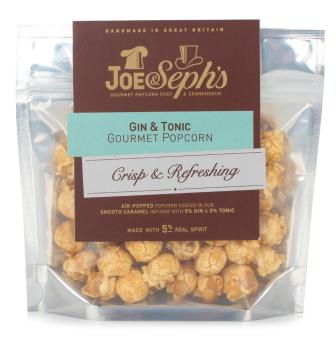

ALL INFORMATION INCLUDED BELOW IS CORRECT AS AT THE TIME THAT OUR BROCHURE WENT TO PRESS BUT PLEASE BE AWARE THAT IN THE EVENT THAT A SUBSTITUTION IS MADE, THIS NUTRITIONAL AND ALLERGEN SUMMARY MAY NOT REFLECT THE TRUE CONTENTS OF THE GIFT.

IF YOU HAVE ANY CONCERNS IN RELATION TO ALLERGENS OR ANY OTHER DIETARY REQUIREMENTS, PLEASE CONTACT US PRIOR TO PURCHASE.

# VH Code 1013572 Melting Pot Luxury Handmade Fudge Gin with a hint of Lemon 90g





### VH Code 1014788 Joe and Sephs Gin and Tonic Popcorn 30g





### VH Code 1013356 SugarSin Gin Fizz Gummies in Pouch 100g







#### Milk Chocolate Gin & Lime

Colombian Milk and White Chocolate, Flavouring & Colouring Ingredients: (97%) Noche Colombian Milk Chocolate (Cocoa Solids 40% Min, Milk Solids 14.5% Min)(sugar, cocoa butter, cocoa mass, milk powder, emulsifier: soya lecithin; flavouring: natural vanilla), (2%) Glaciar Colombian White Chocolate (Cocoa Solids 35% Min, Milk Solids 24% Min)(sugar, cocoa butter, milk powder, emulsifier: soya lecithin; vanilla extract), (<1%) Natural Gin Flavouring, (<1%) Colour: Copper Chlorophyllin - E141; (<1%) Natural Lime Flavouring Allergy advice: For allergens see ingredients in bold. Produced in a factory that handles Nuts.

| Nutritional Information |                |
|-------------------------|-----