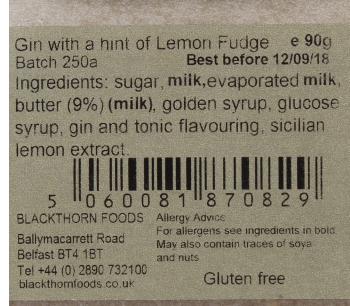

# VH Code 1013572 Melting Pot Luxury Handmade Fudge Gin with a hint of Lemon 90g