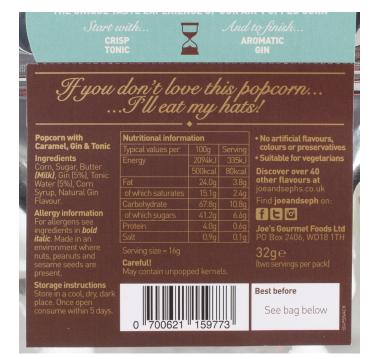

ALL INFORMATION INCLUDED BELOW IS CORRECT AS AT THE TIME THAT OUR BROCHURE WENT TO PRESS BUT PLEASE BE AWARE THAT IN THE EVENT THAT A SUBSTITUTION IS MADE, THIS NUTRITIONAL AND ALLERGEN SUMMARY MAY NOT REFLECT THE TRUE CONTENTS OF THE GIFT.

IF YOU HAVE ANY CONCERNS IN RELATION TO ALLERGENS OR ANY OTHER DIETARY REQUIREMENTS, PLEASE CONTACT US PRIOR TO PURCHASE.

# VH Code 1013572 Melting Pot Luxury Handmade Fudge Gin with a hint of Lemon 90g





### VH Code 1014788 Joe and Sephs Gin and Tonic Popcorn 30g





### VH Code 1013356 SugarSin Gin Fizz Gummies in Pouch 100g







#### Milk Chocolate Gin & Lime

Colombian Milk and White Chocolate, Flavouring & Colouring Ingredients: (97%) Noche Colombian Milk Chocolate (Cocoa Solids 40% Min, Milk Solids 14.5% Min)(sugar, cocoa butter, cocoa mass, milk powder, emulsifier: soya lecithin; flavouring: natural vanilla), (2%) Glaciar Colombian White Chocolate (Cocoa Solids 35% Min, Milk Solids 24% Min)(sugar, cocoa butter, milk powder, emulsifier: soya lecithin; vanilla extract), (<1%) Natural Gin Flavouring, (<1%) Colour: Copper Chlorophyllin - E141; (<1%) Natural Lime Flavouring Allergy advice: For allergens see ingredients in bold. Produced in a factory that handles Nuts.

| Nutritional Information |                |
|-------------------------|-------