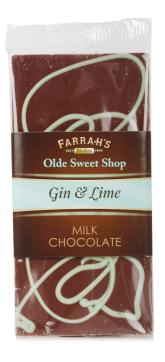

#### Milk Chocolate Gin & Lime

Colombian Milk and White Chocolate, Flavouring & Colouring Ingredients: (97%) Noche Colombian Milk Chocolate (Cocoa Solids 40% Min, Milk Solids 14.5% Min)(sugar, cocoa butter, cocoa mass, milk powder, emulsifier: soya lecithin; flavouring: natural vanilla), (2%) Glaciar Colombian White Chocolate (Cocoa Solids 35% Min, Milk Solids 24% Min)(sugar, cocoa butter, milk powder, emulsifier: soya lecithin; vanilla extract), (<1%) Natural Gin Flavouring, (<1%) Colour: Copper Chlorophyllin - E141; (<1%) Natural Lime Flavouring Allergy advice: For allergens see ingredients in bold. Produced in a factory that handles Nuts.