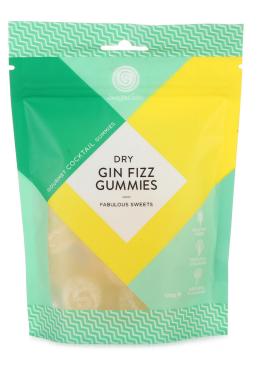

ALL INFORMATION INCLUDED BELOW IS CORRECT AS AT THE TIME THAT OUR BROCHURE WENT TO PRESS BUT PLEASE BE AWARE THAT IN THE EVENT THAT A SUBSTITUTION IS MADE, THIS NUTRITIONAL AND ALLERGEN SUMMARY MAY NOT REFLECT THE TRUE CONTENTS OF THE GIFT.

IF YOU HAVE ANY CONCERNS IN RELATION TO ALLERGENS OR ANY OTHER DIETARY REQUIREMENTS, PLEASE CONTACT US PRIOR TO PURCHASE.

# VH Code 1013572 Melting Pot Luxury Handmade Fudge Gin with a hint of Lemon 90g





### VH Code 1014788 Joe and Sephs Gin and Tonic Popcorn 30g





### VH Code 1013356 SugarSin Gin Fizz Gummies in Pouch 100g







#### Milk Chocolate Gin & Lime

Colombian Milk and White Chocolate, Flavouring & Colouring Ingredients: (97%) Noche Colombian Milk Chocolate (Cocoa Solids 40% Min, Milk Solids 14.5% Min)(sugar, cocoa butter, cocoa mass, milk powder, emulsifier: soya lecithin; flavouring: natural vanilla), (2%) Glaciar Colombian White Chocolate (Cocoa Solids 35% Min, Milk Solids 24% Min)(sugar, cocoa butter, milk powder, emulsifier: soya lecithin; vanilla extract), (<1%) Natural Gin Flavouring, (<1%) Colour: Copper Chlorophyllin - E141; (<1%) Natural Lime Flavouring Allergy advice: For allergens see ingredients in bold. Produced in a factory that handles Nuts.

| Nutritional Information |                |
|-------------------------|----------------|
| Typical Values          | Per 100g       |
| Energ