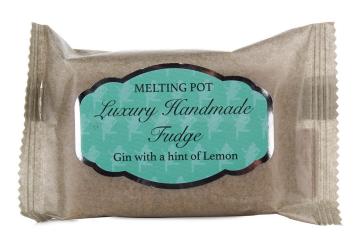

# VH Code 1013572 Melting Pot Luxury Handmade Fudge Gin with a hint of Lemon 90g