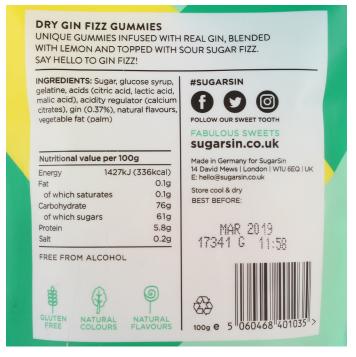

ALL INFORMATION INCLUDED BELOW IS CORRECT AS AT THE TIME THAT OUR BROCHURE WENT TO PRESS BUT PLEASE BE AWARE THAT IN THE EVENT THAT A SUBSTITUTION IS MADE, THIS NUTRITIONAL AND ALLERGEN SUMMARY MAY NOT REFLECT THE TRUE CONTENTS OF THE GIFT.

IF YOU HAVE ANY CONCERNS IN RELATION TO ALLERGENS OR ANY OTHER DIETARY REQUIREMENTS, PLEASE CONTACT US PRIOR TO PURCHASE.

# VH Code 1013572 Melting Pot Luxury Handmade Fudge Gin with a hint of Lemon 90g





### VH Code 1014788 Joe and Sephs Gin and Tonic Popcorn 30g





### VH Code 1013356 SugarSin Gin Fizz Gummies in Pouch 100g







#### Milk Chocolate Gin & Lime

Colombian Milk and White Chocolate, Flavouring & Colouring Ingredients: (97%) Noche Colombian Milk Chocolate (Cocoa Solids 40% Min, Milk Solids 14.5% Min)(sugar, cocoa butter, cocoa mass, milk powder, emulsifier: soya lecithin; flavouring: natural vanilla), (2%) Glaciar Colombian White Chocolate (Cocoa Solids 35% Min, Milk Solids 24% Min)(sugar, cocoa butter, milk powder, emulsifier: soya lecithin; vanilla extract), (<1%) Natural Gin Flavouring, (<1%) Colour: Copper Chlorophyllin - E141; (<1%) Natural Lime Flavouring Allergy advice: For allergens see ingredients in bold. Produced in a factory that handles Nuts.

| Nutritional Information |                |
|-------------------------|----------------|
| Typical Values          | Per 100g       |
| Energy